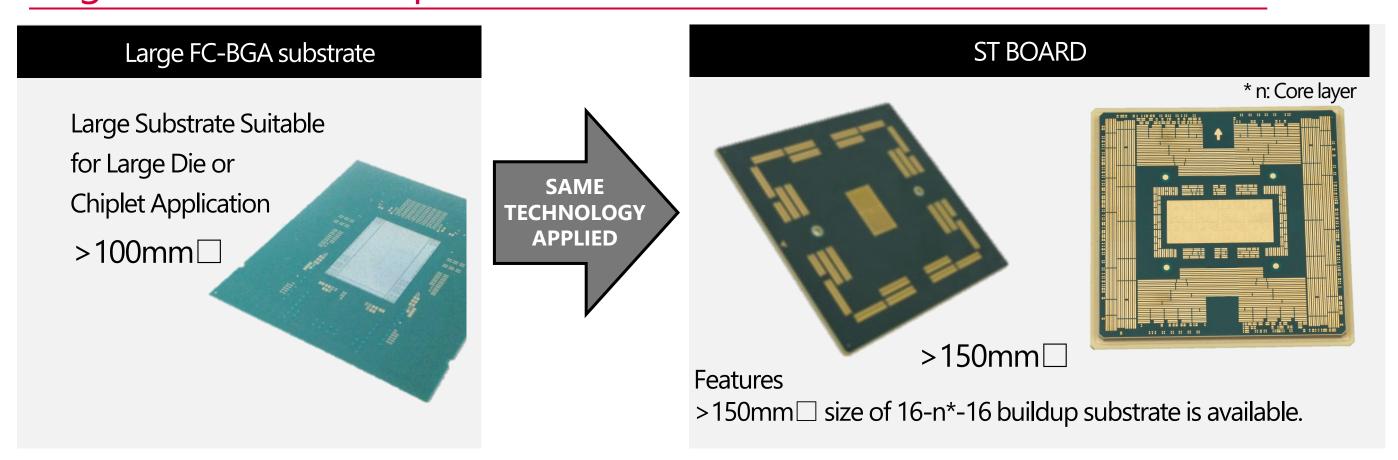

## High Performance Space Transformer Substrate

Multilayer buildup structure based on FC-BGA SAP\*

\*Semi Additive Process

16 layers buildup

Any layer IVH with our F-ALCS Technology

## ST Substrate and Ultra-High Multilayer Substrate Structure

- FC-BGA substrate technology and ultra-high multilayer substrate technology
- Via structures for ultra-high multilayer + ultra-high aspect structures