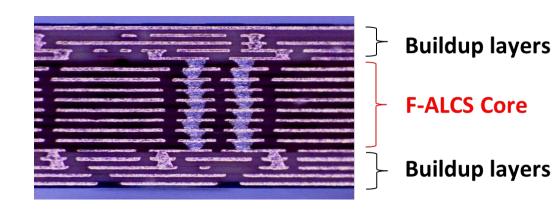

## High Performance Space Transformer Substrate

Multilayer buildup structure based on FC-BGA SAP\*

\*Semi Additive Process

16 layers buildup

Any layer IVH with our F-ALCS Technology

## ST Substrate and Ultra-High Multilayer Substrate Structure

- FC-BGA substrate technology and ultra-high multilayer substrate technology
- Via structures for ultra-high multilayer + ultra-high aspect structures