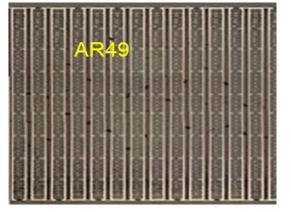

High aspect through hole structure

【 Sample Specifications 】 Layers : 106 layers Thickness : 7.4mm

·Via Pitch : 0.4mm