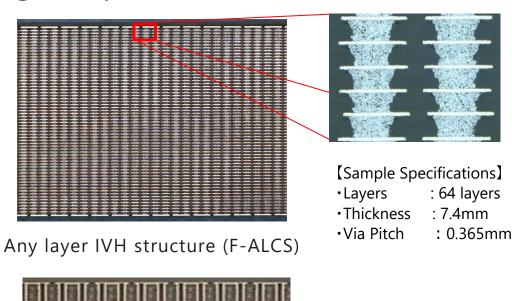

## High Performance Space Transformer Substrate

Multilayer buildup structure based on FC-BGA SAP\*

\*Semi Additive Process

16 layers buildup

Any layer IVH with our F-ALCS Technology