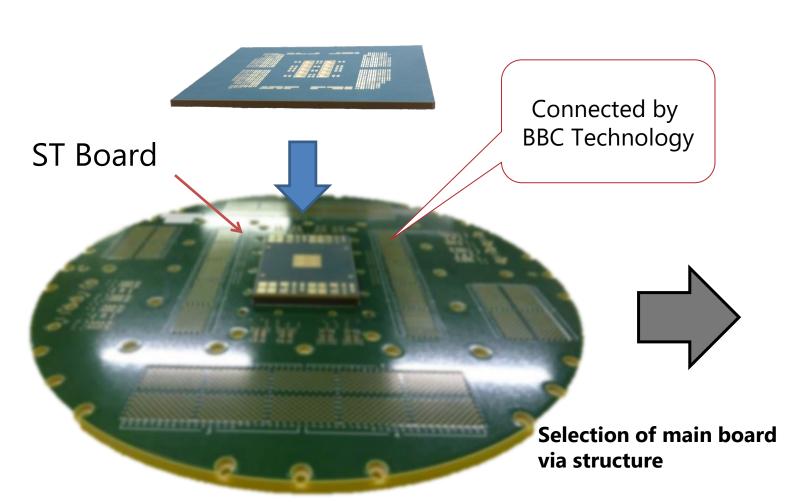

## ST Substrate and Ultra-High Multilayer Substrate Structure

- FC-BGA substrate technology and ultra-high multilayer substrate technology
- Via structures for ultra-high multilayer + ultra-high aspect structures