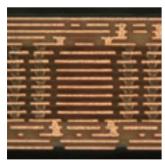

## Suitable for GHz bandwidth high frequency operation

- Any Layer IVH structure provides Ultra-Thin and High-density wiring, applying VIA layout free, full build-up, and full stacked-via technology.
- Low inductance property enables low voltage operation at high frequency.
- Provide optimal substrate solutions for high-speed transmission and high heat dissipation.