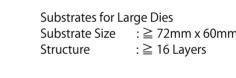

e Family" for next generation high-performance and ultra thin substrate

## A state-of-the-art FC-BGA substrate for large Die

- >100mm
  = size of 16-n-16 buildup substrate is available. (n: Core layer)
- Large size FC-BGA substrate for high-power application with thick copper layer
- Our total solution from design enables small quantity and short-term manufacturing

## Example of multi-pin LSt mounting





: ≥ 72mm x 60mm

## Suitable for GHz bandwidth high frequency operation

- Any Layer IVH structure provides Ultra-Thin and High-density wiring, applying VIA layout free, full build-up, and full stacked-via technology.
- Low inductance property enables low voltage operation at high frequency.
- Provide optimal substrate solutions for high-speed transmission and high heat dissipation.





Any Layer IVH Structure



High Density IVH



Thick Copper Pattern



Dynamic thermal

warpage simulation

Transmission characteristics

Contact

FICT LIMITED