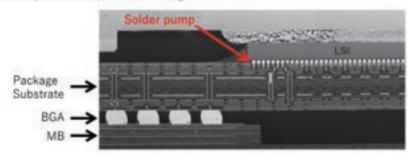

## GigaModule Series Packaging Substrate

"GigaModule Family" for next generation high-performance and ultra thin substrate

## A state-of-the-art FC-BGA substrate for large Die

- >100mm
  = size of 16-n-16 buildup substrate is available. (n: Core layer)
- Large size FC-BGA substrate for high-power application with thick copper layer
- Our total solution from design enables small quantity and short-term manufacturing

## Example of multi-pin LSt mounting





: ≥ 72mm x 60mm

## Suitable for GHz bandwidth high frequency operation

- Any Layer IVH structure provides Ultra-Thin and High-density wiring, applying VIA layout free, full build-up, and full stacked-via technology.
- Low inductance property enables low voltage operation at high frequency.
- Provide optimal substrate solutions for high-speed transmission and high heat dissipation.





Any Layer IVH Structure



High Density IVH



Thick Copper Pattern



Dynamic thermal

warpage simulation

Transmission characteristics

Contact

FICT LIMITED