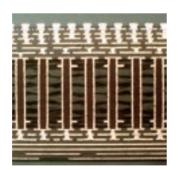

## Suitable for GHz bandwidth high frequency operation

- Any Layer IVH structure provides Ultra-Thin and High-density wiring, applying VIA layout free, full build-up, and full stacked-via technology.
- Low inductance property enables low voltage operation at high frequency.
- Provide optimal substrate solutions for high-speed transmission and high heat dissipation.

Any Layer IVH Structure

High Density IVH

Thick Copper Pattern

Dynamic thermal

warpage simulation

Transmission characteristics

Contact

FICT LIMITED