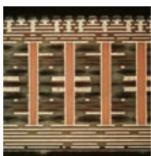

## Suitable for GHz bandwidth high frequency operation

- Any Layer IVH structure provides Ultra-Thin and High-density wiring, applying VIA layout free, full build-up, and full stacked-via technology.
- Low inductance property enables low voltage operation at high frequency.
- Provide optimal substrate solutions for high-speed transmission and high heat dissipation.

Any Layer IVH Structure

High Density IVH

Thick Copper Pattern

Dynamic thermal

warpage simulation

Transmission characteristics

Contact

FICT LIMITED