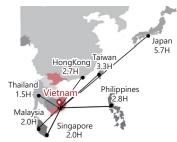

## From prototype manufacturing to high volume production in our Vietnam Factory

Our factory based in Vietnam allows a one day transportation in the South-East Asia region.

Capacity

PCB Mfg. Capacity 30,000m<sup>2</sup>/M PCB assembly 200 million chips/M