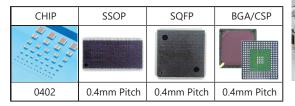

## High reliability PCB technology

Multi Via technology ensures high density wiring and mounting.

<General Specification> Structure Buildup 1-X-1, 2-X-2, 3-X-3, 4-X-4, 5-X-5 (X:2-10) Conventional 4 - 20 Layers, Sequential lamination **IVH** structure Filled-Via, Stacked-via structure Support device pitch 0.3mm Pitch CSP applicable Low profile application 0.30mm (6L) and 0.58mm (10L) thickness