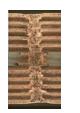

## High reliability PCB technology

Multi Via technology ensures high density wiring and mounting.

<General Specification> Structure Buildup 1-X-1, 2-X-2, 3-X-3, 4-X-4, 5-X-5 (X:2-10) Conventional 4 - 20 Layers, Sequential lamination **IVH** structure Filled-Via, Stacked-via structure Support device pitch 0.3mm Pitch CSP applicable Low profile application 0.30mm (6L) and 0.58mm (10L) thickness

Any Layer IVH PCB 12L (5-2-5)

Sequential Lamination 8L (2+4+2)