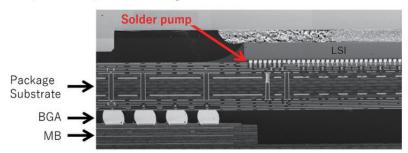

## Example of multi-pin LSI mounting

- Any Layer IVH structure provides Ultra-Thin and High-density wiring, applying VIA layout free, full build-up, and full stacked-via technology.
- Low inductance property enables low voltage operation at high frequency.
- Provide optimal substrate solutions for high-speed transmission and high heat dissipation.