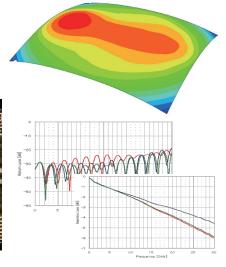

Substrates for Large DiesSubstrate Size:  $\geq$  72mm x 60mmStructure:  $\geq$  16 Layers

Dynamic thermal warpage simulation

Transmission characteristics

Any Layer IVH Structure